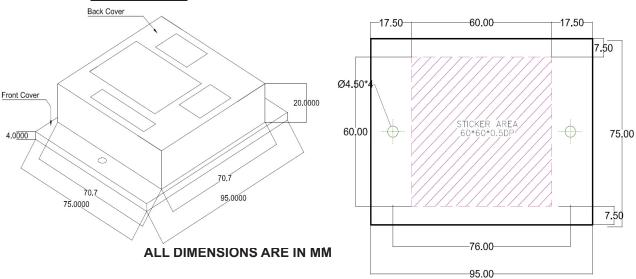

# **Mechanical Specification:**

Dimensions : (95 W X 75 H X 24D) mm

Color : Black Weight : 0.35 Kg

## G.A.Diagram:

## **Mounting Detail:**