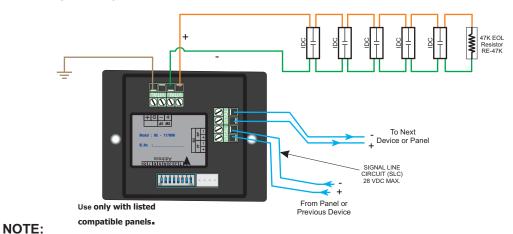

us by RED LED.
- Analogue Communication with the panel.
- · Module Addressing by 8 way DIP switches.
- · Low Standby Current.
- · Available with suitable back boxes.

## **Electrical Specification:**

Operating Voltage : 24 VDC Nominal.

Alarm Current : 2.7 mA Max.(Latched)

Standby Current : 0.7 mA
End of Line Resistor : 47K Ohms

Communication Line

Loop Impedance : 40 Ohms

IDC wiring Resistance : 100 Ohms Max.

IDC Voltage : 8 V Max.

Temperature Range : 0°C to 49°C / 32°- 120°F

Storage Temperature : 0°C to 60°C

Humidity :  $93 \pm 2\%$  RH (non-condensing) at  $32 \pm 2^{\circ}$  C /  $90 \pm 3^{\circ}$  F.



# **Mechanical Specification:**

Dimensions : (95 W X 75 H X 24D) mm

Color : Black Weight : 0.35 Kg

## G.A.Diagram:

## **Mounting Detail:**



## **Wiring Configuration**



\* D = NO CONNECTION

# **Compatible Devices:**

| MODELS | DESCRIPTION                                   |
|--------|-----------------------------------------------|
| Avani  | Analogue Addressable Fire Alarm Control Panel |

# **Ordering Information:**

| MODEL      | DESCRIPTION                         |
|------------|-------------------------------------|
| RE - 717MM | Analogue Addressable Monitor Module |

#### India:

#### **RAVEL ELECTRONICS PVT LTD.,**

(An ISO 9001 Company)

150A, Electronics Industrial Estate, Perungudi, Chennai - 96 India. E-Mail: marketing@ravelfire.com; Web: www.ravelfire.com

### **United Kingdom:**

## **RAVEL ELECTRONICS LTD.,**

Unit 11, Chancel Industrial Estate, Newhall street, Willenhall WV13 1NX, West Midlands, United Kingdom. E-mail: info@ravelfire